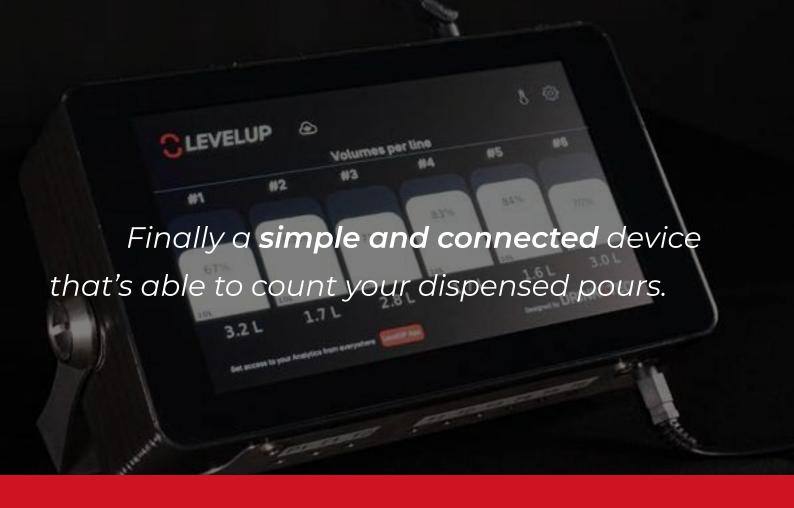

## Transparency matters.

Boost performance right now and in a simple way

Monitor the performance of your bars, keep track of the quality and freshness of your drinks on a daily basis.

- Connected beer and wine lines counter
  - Easy to install
  - Monitor your cooling system
  - ① Optimize gas-CO2 consumption
  - + 4G equipped