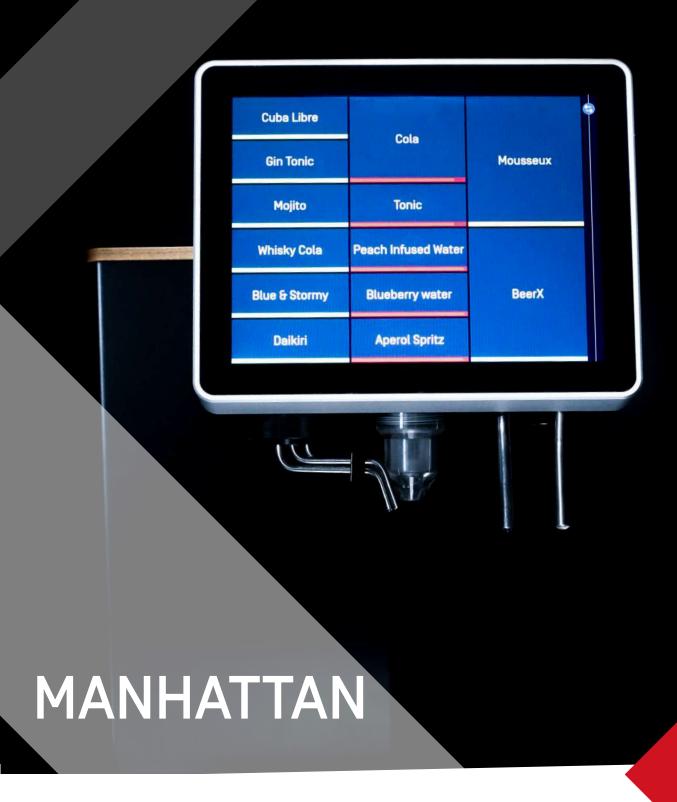

## Performance matters.

Serve up to 450 cocktails per hour, rising sales for minimized costs.

## Speed and precision

- (+) High-quality at each drink thanks to its precision and repeatability
- (†) Minimized costs by **spending less time** in tedious and time-consuming inventories
- ① Reduced ecological footprint, get rid of bottles

- 2 distinct premix nozzles and 6
  blending nozzles + Postmix flavours:
  5 flavours + sparkling or still water
- Programmable portions and prices
- ① 12" High Definition (HD) touch screen
- Control the entire beverage distribution process from payments to pouring thanks to POS connection