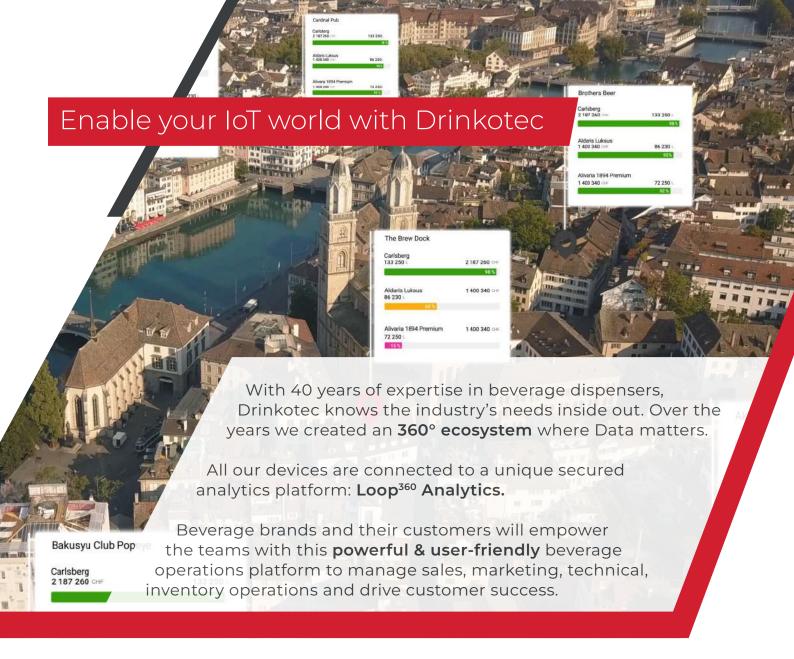

## Main platform features

- ① Real-time sales performance
- Optimized SPR (Sold-to-Poured Ratio)
- Remote Beverage quality monitoring
- Inventory anticipation
- New engagement marketing channel