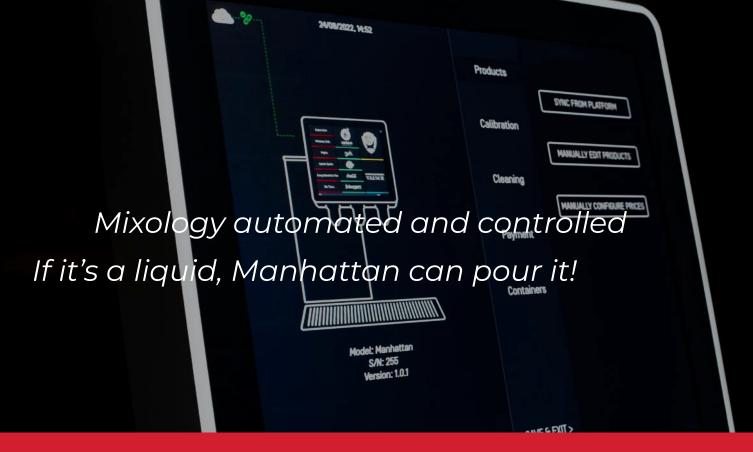

- 2 distinct premix nozzles and 6
  blending nozzles + Postmix flavours:
  5 flavours + sparkling or still water
- Programmable portions and prices
- ① 12" High Definition (HD) touch screen
- Control the entire beverage distribution process from payments to pouring thanks to POS connection

## Main platform features

- ① Real-time sales performance
- Optimized SPR (Sold-to-Poured Ratio)
- Remote Beverage quality monitoring
- Inventory anticipation
- New engagement marketing channel